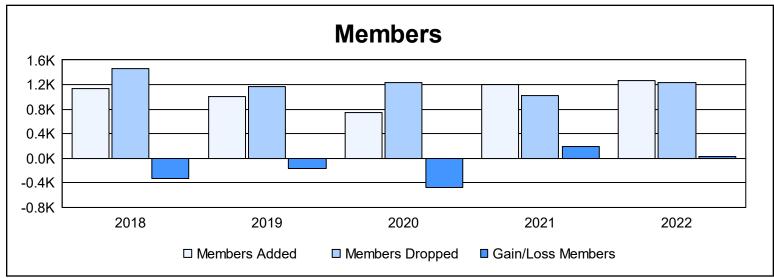

| Year      | New<br>Clubs | Dropped<br>Clubs | Gain/<br>Loss<br>Clubs | New<br>Members | Charter<br>Members | Reinstate<br>Members | Transfer<br>Members | Total<br>Member<br>Added | Total<br>Members<br>Dropped | Gain/<br>Loss<br>Members |
|-----------|--------------|------------------|------------------------|----------------|--------------------|----------------------|---------------------|--------------------------|-----------------------------|--------------------------|
| 2017-2018 | 6            | 9                | -3                     | 788            | 156                | 76                   | 114                 | 1,134                    | 1,458                       | -324                     |
| 2018-2019 | 5            | 10               | -5                     | 642            | 184                | 86                   | 88                  | 1,000                    | 1,169                       | -169                     |
| 2019-2020 | 1            | 10               | -9                     | 497            | 46                 | 135                  | 73                  | 751                      | 1,229                       | -478                     |
| 2020-2021 | 8            | 7                | 1                      | 824            | 221                | 76                   | 83                  | 1,204                    | 1,020                       | 184                      |
| 2021-2022 | 9            | 12               | -3                     | 839            | 262                | 104                  | 58                  | 1,263                    | 1,232                       | 31                       |
| Average   | 6            | 10               | -4                     | 718            | 174                | 95                   | 83                  | 1,070                    | 1,222                       | -151                     |