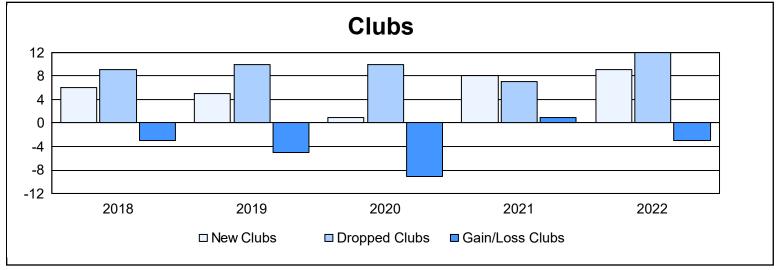

| Year      | New<br>Clubs | Dropped<br>Clubs | Gain/<br>Loss<br>Clubs | New<br>Members | Charter<br>Members | Reinstate<br>Members | Transfer<br>Members | Total<br>Member<br>Added | Total<br>Members<br>Dropped | Gain/<br>Loss<br>Members |
|-----------|--------------|------------------|------------------------|----------------|--------------------|----------------------|---------------------|--------------------------|-----------------------------|--------------------------|
| 2017-2018 | 6            | 9                | -3                     | 788            | 156                | 76                   | 114                 | 1,134                    | 1,458                       | -324                     |
| 2018-2019 | 5            | 10               | -5                     | 642            | 184                | 86                   | 88                  | 1,000                    | 1,169                       | -169                     |
| 2019-2020 | 1            | 10               | -9                     | 497            | 46                 | 135                  | 73                  | 751                      | 1,229                       | -478                     |
| 2020-2021 | 8            | 7                | 1                      | 824            | 221                | 76                   | 83                  | 1,204                    | 1,020                       | 184                      |
| 2021-2022 | 9            | 12               | -3                     | 839            | 262                | 104                  | 58                  | 1,263                    | 1,232                       | 31                       |
| Average   | 6            | 10               | -4                     | 718            | 174                | 95                   | 83                  | 1,070                    | 1,222                       | -151                     |